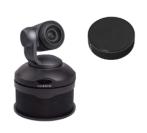

### VADDIO CONFERENCESHOT AV BUNDLE - TABLEMIC 1

Professional PTZ camera with zoom and contrast capabilities to ensure the right diagnosis from anywhere. Speaker & tabletop mic included in this easy, all-in-one set up.