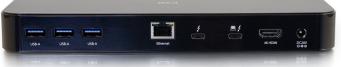

Device Charging

| Item # | Description                              | Function                                                                                                                |
|--------|------------------------------------------|-------------------------------------------------------------------------------------------------------------------------|
| 54429  | Thunderbolt™ 3 Dual Display Dock         | Connect all your devices to your Thunderbolt 3 laptop or tablet, including a dual monitor setup, through a single cable |
| 27364  | 3ft USB-A to Micro-B Cable               | Keep your phone charged and synced                                                                                      |
| 35499  | 3ft USB-A to Lightning Cable             | Keep your phone charged and synced                                                                                      |
| 28831  | 3ft USB-A to USB-C Cable                 | Keep your USB-C phone charged and synced                                                                                |
| 41364  | 6ft Ultra Flexible High Speed HDMI Cable | Connect an HDMI monitor to the dock for audio and video                                                                 |
| 26889  | 6ft USB-C to HDMI Adapter Cable          | Connect an HDMI monitor to the dock for audio and video                                                                 |
| 27153  | 10ft Cat6 Network Patch Cable - Black    | Connect to a wired network port for the most reliable connection to the Internet                                        |