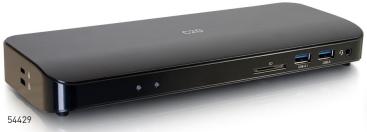

Device Charging

| Item # | Description                              | Function                                                                                                                |
|--------|------------------------------------------|-------------------------------------------------------------------------------------------------------------------------|
| 54429  | Thunderbolt™ 3 Dual Display Dock         | Connect all your devices to your Thunderbolt 3 laptop or tablet, including a dual monitor setup, through a single cable |
| 27364  | 3ft USB-A to Micro-B Cable               | Keep your phone charged and synced                                                                                      |
| 35499  | 3ft USB-A to Lightning Cable             | Keep your phone charged and synced                                                                                      |
| 28831  | 3ft USB-A to USB-C Cable                 | Keep your USB-C phone charged and synced                                                                                |
| 41364  | 6ft Ultra Flexible High Speed HDMI Cable | Connect an HDMI monitor to the dock for audio and video                                                                 |
| 26889  | 6ft USB-C to HDMI Adapter Cable          | Connect an HDMI monitor to the dock for audio and video                                                                 |
| 27153  | 10ft Cat6 Network Patch Cable - Black    | Connect to a wired network port for the most reliable connection to the Internet                                        |