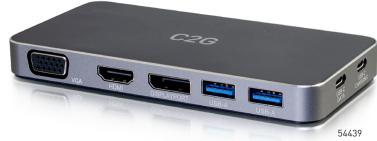

USB-C (USB 3.1) Enabled

**Dual Monitors** 

Accessory Connectivity

**Device Charging** 

54401

| 27       | 364 28848                                 | 35499                                                                                                                       | 41364                                             | 54326                 |
|----------|-------------------------------------------|-----------------------------------------------------------------------------------------------------------------------------|---------------------------------------------------|-----------------------|
| Item #   | Description                               | Function                                                                                                                    |                                                   |                       |
| 54439    | USB-C® Dual Display MST Docking Station   | Connect all your devices, including a dual monitor setup, and charge your laptop or tablet all through a single USB-C cable |                                                   |                       |
| 28848    | 3ft USB-C Cable                           | Keep your USB-C conveniently with                                                                                           | phone charged and synced, or p<br>a longer cable. | osition the dock more |
| 27364    | 3ft USB-A to Micro-B Cable                | Keep your phone of                                                                                                          | charged and synced                                |                       |
| 35499    | 3ft USB-A to Lightning™ Cable             | Keep your phone of                                                                                                          | charged and synced                                |                       |
| 41364    | 6ft Ultra Flexible High Speed HDMI® Cable | Connect an HDMI                                                                                                             | monitor to the dock for audio ar                  | nd video              |
| 54326    | 6ft DisplayPort™ to HDMI Adapter Cable    | Connect an HDMI                                                                                                             | monitor to the dock for audio ar                  | nd video              |
| Optional |                                           |                                                                                                                             |                                                   |                       |
| 50212    | 6ft VGA Video Cable                       | Connect a VGA mo                                                                                                            | onitor to the dock for video                      |                       |
| 54332    | 6ft DisplayPort to VGA Video Cable        | Connect a VGA mo                                                                                                            | onitor to the dock for video                      |                       |
| 54401    | 6ft DisplayPort Cable                     | Connect a Display                                                                                                           | Port monitor to the dock for vide                 | 90                    |
|          |                                           |                                                                                                                             |                                                   |                       |